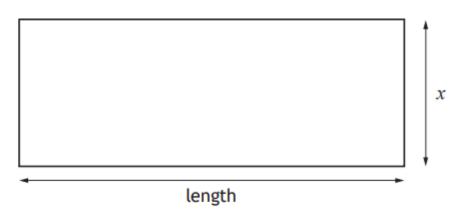

National 5 Maths SQA 2021 Paper 2 Question 15

1

The diagram shows a rectangle with breadth x centimetres.

The length of the rectangle is 5 centimetres more than its breadth.

(a) Write down an expression for its length in terms of x.